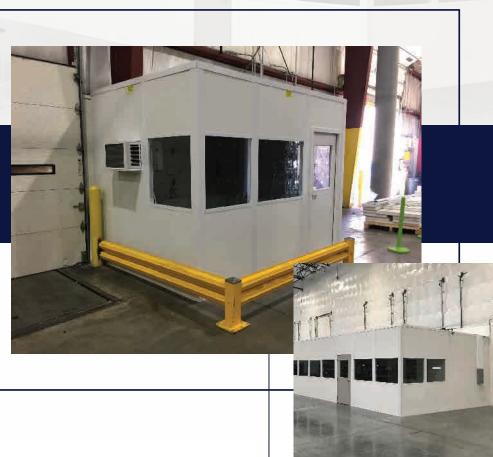

# Panelized Offices

InPlant Offices are the most adaptable workspaces on the market today. We customize these modular building systems specifically to fit your company's requirements.

These structures are versatile and efficient. After initial customization and installation, you a have the option rework an Inplant Office's location, sizes and shape to suit the needs of your expanding, evolving business.

Safety and security are significant benefits of our InPlant Offices. These structures boast insulated, non-combustible wall panels that regulate temperature and safeguard against bad weather, hazardous equipment and noise pollution.

The team at Fabricon Modular understands that time is money! We offer rapid installation, with the finished product installed only 4-6 weeks from project approval.