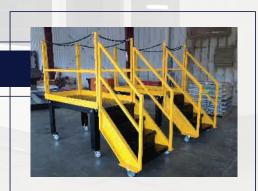

#### **STAIRS & STEPS**

Stairs and steps are fabricated to meet a wide variety of specifications allowing for use in many applications including single and multi-story. Designs include re-locatable and reconfigurable options as well as more permanent structures which can be assembled inside a warehouse or on the exterior of modular or traditional constructed buildings. Stair products are available in aluminum, steel and concrete.