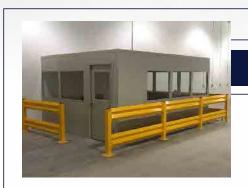

#### **INDUSTRIAL BARRIERS & SAFETY**

Fabricon Modular provides a wide range of rails and barriers for the protection of your assets in industrial settings. Products include safety rails, swing gates, handrails, door tracks, post and rack guards and more. These solutions minimize the risk of damage to existing racking, in-plant offices, door tracks, etc. due to impacts from material handling equipment.