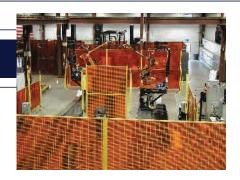

### **CURTAINS, PARTITIONS & ENCLOSURES SYSTEMS**

As an alternative solution to traditional wall systems, Fabricon Modular offers curtains and partitions which can be customized to fit the wide variety of needs in a warehouse setting. Partitions and curtains offer quick installation, usually within a few days, and an extremely flexible solution to separate anything you need to on the production floor. Curtains are retractable and can be used in exterior and interior applications.